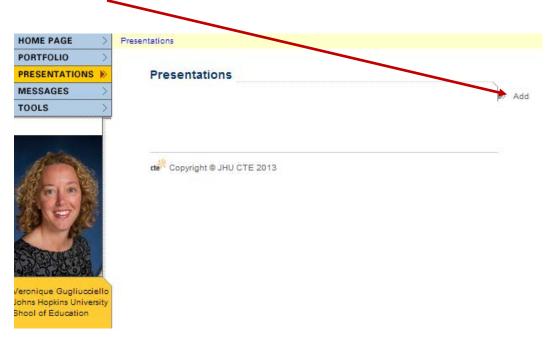

## **Digital Portfolio Technical Aspects – Presentations**

 To access the Presentations page select Presentations from the blue menu above your picture.

2. Click the Add button to the right of Presentations at the top of the page.