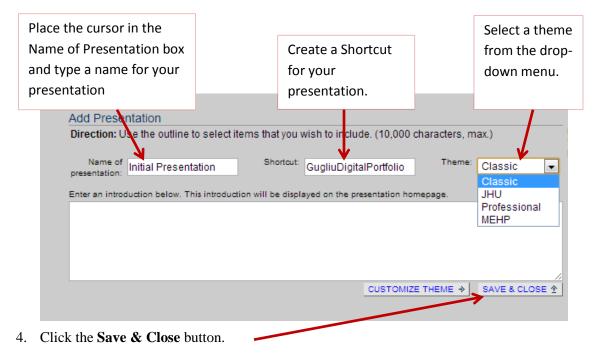

 Select the Components of the Digital Portfolio to add to the Presentation by using the check boxes and arrow tabs on the left side of the screen to choose the components.

 You will now be back to the Presentation Page where your Presentation will appear with a public URL to your digital portfolio.