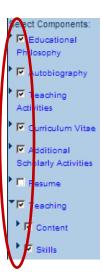

 Select the Components of the Digital Portfolio to add to the Presentation by using the check boxes and arrow tabs on the left side of the screen to choose the components.

 You will now be back to the Presentation Page where your Presentation will appear with a public URL to your digital portfolio.