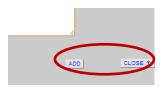

| 4. | Enter a Name for the file.                                                                 | File Cabinet: Add to File Cabinet                         | Step 1 of 1 |        |
|----|--------------------------------------------------------------------------------------------|-----------------------------------------------------------|-------------|--------|
| 5. | Click Choose File to upload the file<br>from your desktop, hard drive, or<br>other device. | Choose File No file chosen<br>Please choose a file type 💌 | ADD C       | LOSE 全 |

- 6. Select the file and click Open.
- 7. After you have uploaded the file, click the Add button, then click Close.

8. You will now be back in your file cabinet and your file should appear.

| HOME PAGE                                           | File Cabinet                                                                                                      |                  |                     |            |        |  |
|-----------------------------------------------------|-------------------------------------------------------------------------------------------------------------------|------------------|---------------------|------------|--------|--|
| PORTFOLIO                                           | Name 👻                                                                                                            | Size             | Туре 🗸              | Date 👻     | Action |  |
| PRESENTATIONS >                                     | Philosophy                                                                                                        | <sup>1</sup> 12k | MS Word             | 12/08/2013 | EDIT   |  |
| TOOLS 🔶                                             | Content                                                                                                           | 12k              | Other               | 12/08/2013 | EDIT   |  |
|                                                     | Content<br>Evidence                                                                                               | 12k              | MS Word             | 12/08/2013 | EDIT   |  |
|                                                     |                                                                                                                   |                  |                     |            |        |  |
| Veronique Gugliucciello<br>Johns Hopkins University |                                                                                                                   |                  |                     |            |        |  |
| Shool of Education                                  | Add items to this folder:<br>ADD FOLDER<br>Select all items in this for<br>SELECT ALL<br>Choose an action for the | selected items:  |                     | ADD LINK   |        |  |
|                                                     | DELETE SELECTIONS                                                                                                 | MOVE SELECTIONS  | DOWNLOAD SELECTIONS |            |        |  |