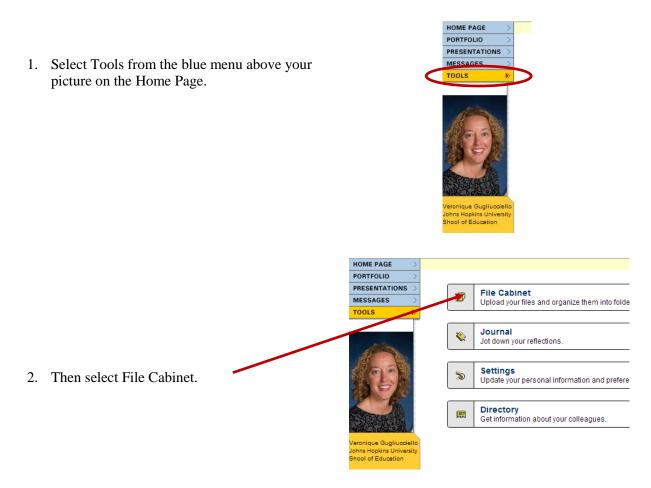

## **Digital Portfolio Technical Aspects – File Cabinet**

3. The page that appears will show the contents of your file cabinet, much like the directory on your computer. To add files to your file cabinet click on the Add Files button.

| HOME PAGE                                                                    | File Cabinet                                                                                                                                                                                                                        |
|------------------------------------------------------------------------------|-------------------------------------------------------------------------------------------------------------------------------------------------------------------------------------------------------------------------------------|
| PORTFOLIO                                                                    | Name 👻                                                                                                                                                                                                                              |
| PRESENTATIONS >                                                              |                                                                                                                                                                                                                                     |
| MESSAGES                                                                     |                                                                                                                                                                                                                                     |
| TOOLS 🔊                                                                      |                                                                                                                                                                                                                                     |
| Veronique Gugliucciello<br>Johns Hopkins<br>University Shool of<br>Education | Add items to this folder:<br>ADD FOLDER ADD FILES ADD MULTPLE FILES ADD LINK<br>Select all items in this folder:<br>SELECT ALL<br>Choose an action for the selected items:<br>DELETE SELECTIONS MOVE SELECTIONS DOWNLOAD SELECTIONS |